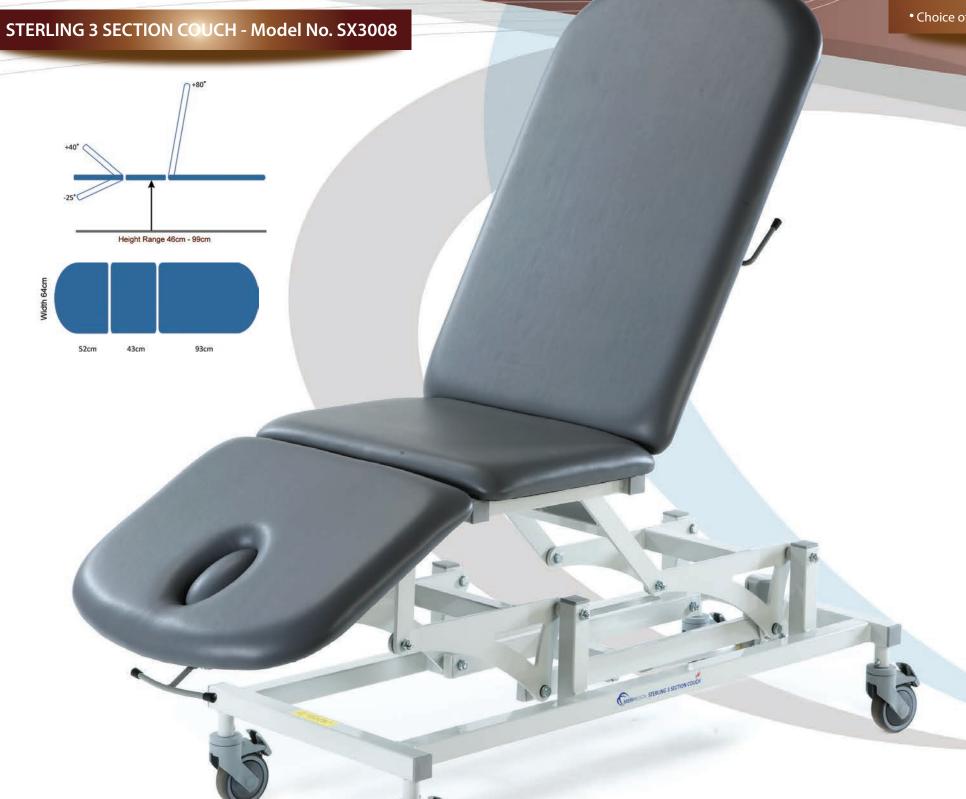

A simple 3 section couch, with an adjustable backrest and foot section for supporting the patient whilst being treated or examined. An optional breathing hole and plug can also be added for prone treatments

## MODEL SPECIFICATION

- Safe working load and lifting capacity (from minimum height) of 200kgs (440lbs=31.5 stone)
- Power assisted head section adjustment from -25 degrees to +40 degrees
- Power assisted foot section adjustment from horizontal to +80 degrees
- Excellent height range from 46-99cm (18"-39")
- 100mm diameter individual locking castors
- Purpose made precision bearings on all pivot points
- Clearance beneath frame for mobile hoist
- Hand switch fitted as standard
- Standard width 64cm (25")
- Choice of upholstery colours Dark Grey, Dark Blue or Black

## OPTIONAL COUCH ACCESSORIES

- Breathing hole and plug
- Single foot switch operation
- Paper towel holder
- Matching therapy chair or stool
- Removable head/knee support
- Stretch towelling covers