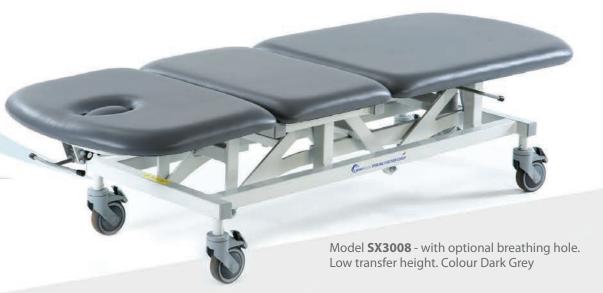

A simple 3 section couch, with an adjustable backrest and foot section for supporting the patient whilst being treated or examined. An optional breathing hole and plug can also be added for prone treatments

## OPTIONAL COUCH ACCESSORIES

- Breathing hole and plug
- Single foot switch operation
- Paper towel holder
- Matching therapy chair or stool
- Removable head/knee support
- Stretch towelling covers