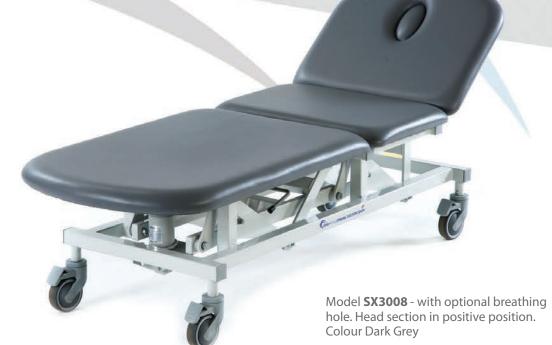

A simple 3 section couch, with an adjustable backrest and foot section for supporting the patient whilst being treated or examined. An optional breathing hole and plug can also be added for prone treatments

## OPTIONAL COUCH ACCESSORIES

- Breathing hole and plug
- Single foot switch operation
- Paper towel holder
- Matching therapy chair or stool
- Removable head/knee support
- Stretch towelling covers