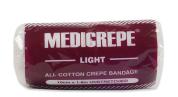

# **MEDICREPE**®

# **MEDICREPE® COTTON CREPE BANDAGE - LIGHT**

Light weight construction, the MEDICREPE (All Cotton Crepe Bandage) is made of superior quality fabric offering light support without obstructing mobility.