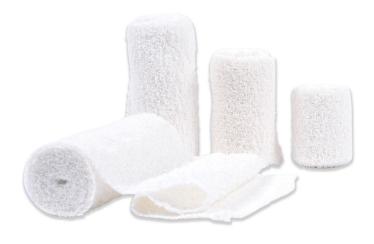

# **MEDICREPE® COTTON CREPE BANDAGE - LIGHT**

Light weight construction, the MEDICREPE (All Cotton Crepe Bandage) is made of superior quality fabric offering light support without obstructing mobility.

## **PRODUCT FEATURES**

- o Light weight
- o Non-fraying edge
- o Individually wrapped

### **SUITABLE FOR**

- o Light Retention bandaging
- o Securing dressings

| REORDER | SIZE         | FEATURE     | PCS/UNIT | UNITS/CTN |
|---------|--------------|-------------|----------|-----------|
| ACL002  | 5cm x 1.6m   | Unstretched | 12       | 60        |
| ACL003  | 7.5cm x 1.6m | Unstretched | 12       | 40        |
| ACL004  | 10cm x 1.6m  | Unstretched | 12       | 30        |
| ACL005  | 15cm x 1.6m  | Unstretched | 12       | 20        |