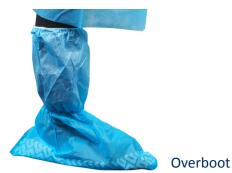

## **SUITABLE FOR**

- o Hospital and medical
- o Laboratory

| REORDER | DESCRIPTION           | SIZE    | FEATURE               | PCS/<br>UNIT | UNITS/<br>CTN |
|---------|-----------------------|---------|-----------------------|--------------|---------------|
| OSN001  | Overshoe              | Regular | Non skid              | 100          | 6             |
| OSN002  | Overshoe              | Large   | Non skid              | 100          | 6             |
| OSR002  | Overshoe              | Regular |                       | 100          | 6             |
| OSW001  | Overshoe              | Regular | Waterproof            | 100          | 10            |
| OSW003  | Overboot              | Regular | Waterproof / Non skid | 100          | 6             |
| OSW004  | Overboot - below knee | Regular | Waterproof / Non skid | 100          | 6             |