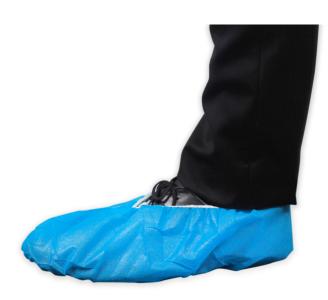

## **OWEAR® OVERSHOES**

**OWEAR®** Overshoe Protective Covers are constructed from a blend of polypropylene. The opening is elasticised for easy application and to secure the Overshoe Protective Covers in place.

## **PRODUCT FEATURES**

- o Does not shed lint
- o Antistatic
- o Non slip sole
- o Easy application

## **SUITABLE FOR**

- o Hospital and medical
- o Laboratory

| REORDER | DESCRIPTION           | SIZE    | FEATURE               | PCS/<br>UNIT | UNITS/<br>CTN |
|---------|-----------------------|---------|-----------------------|--------------|---------------|
| OSN001  | Overshoe              | Regular | Non skid              | 100          | 6             |
| OSN002  | Overshoe              | Large   | Non skid              | 100          | 6             |
| OSR002  | Overshoe              | Regular |                       | 100          | 6             |
| OSW001  | Overshoe              | Regular | Waterproof            | 100          | 10            |
| OSW003  | Overboot              | Regular | Waterproof / Non skid | 100          | 6             |
| OSW004  | Overboot - below knee | Regular | Waterproof / Non skid | 100          | 6             |