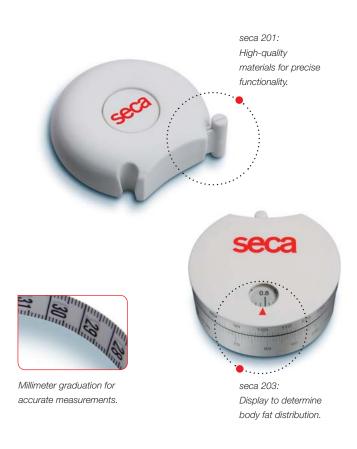

## Two high-quality medical products.

n the seca 201 and 203 you've found exactly the right products if you're in search of a measuring tape that is clearly a cut above the rest. Or if you're looking for a measuring tape with millimeter markings that can accurately measure to five millimeters.

## \_\_\_\_

seca 203:

The seca 201 is a true medical product. It's very easy to pull out the tape, which just as easily clicks back into place. Handling is extraordinarily convenient. Made of durable materials, the scale features a tape with a top measurement of 205 centimeters and its own low weight of only 55 grams. The seca 203 also has an extra instrument to calculate the Waist-to-Hip Ratio (WHR). This ratio is an indirect method of determining the amount of fatty tissue in the abdomen and consequently, the distribution of fat reserves. The highquality scale is made of metal so that you'll be able to depend on this valuable additional function for a long time.