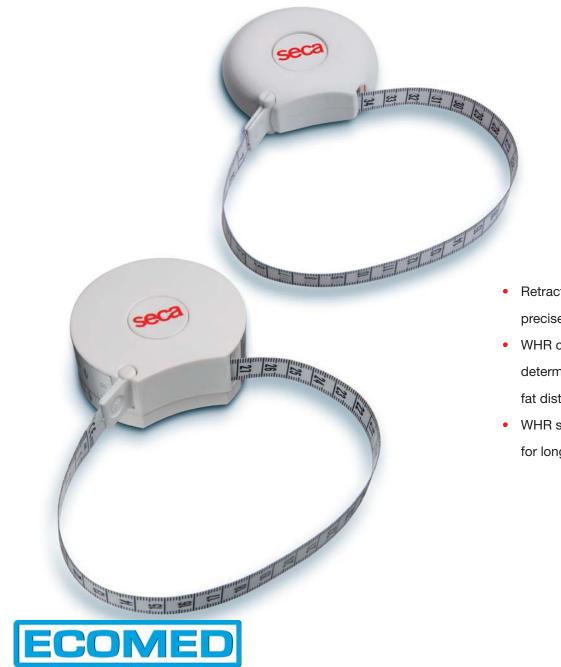

# seca 201 & seca 203 Ergonomic Measuring Tape

## \_\_\_\_

seca 203:

The seca 201 is a true medical product. It's very easy to pull out the tape, which just as easily clicks back into place. Handling is extraordinarily convenient. Made of durable materials, the scale features a tape with a top measurement of 205 centimeters and its own low weight of only 55 grams. The seca 203 also has an extra instrument to calculate the Waist-to-Hip Ratio (WHR). This ratio is an indirect method of determining the amount of fatty tissue in the abdomen and consequently, the distribution of fat reserves. The highquality scale is made of metal so that you'll be able to depend on this valuable additional function for a long time.