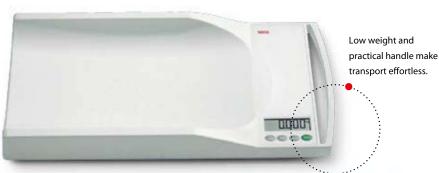

## seca 334

Mobile electronic baby scales

The weighing tray has a more generous and comfortable design than many other models, but the easy-to-transport seca 334 weighs only 3.5 kg and requires surprisingly little space. With the large, clear LCD figures and the practical carrying handle which can also be used to hang the scales – this battery-operated scale for babies and infants makes daily weighing very easy. The breast-milk-intake function shows the exact amount of milk the baby has consumed.

- Capacity: 20 kg
- Graduation: 5 g < 10 kg > 10 g
- Functions: Automatic switch-off, TARE, Auto-HOLD, BMIF, kg/lbs switch-over
- Optional: Measuring rod seca 232, head positioner seca 419, carrying case seca 428