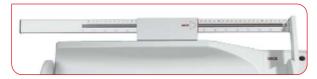

## Accessories

The optional measuring rod permits weighing and measuring in one step.

## seca 232

Measuring rod for baby scales 334

Just as easy to fit as it is to read: this baby measuring rod with integrated head and foot positioners makes the seca 334 even more efficient because now weighing and measuring can be done in one step.

- Measuring range: 35 80 cm
- Graduation: 1 mm