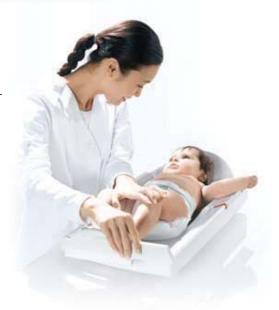

## seca 334

Mobile electronic baby scales

The weighing tray has a more generous and comfortable design than many other models, but the easy-to-transport seca 334 weighs only 3.5 kg and requires surprisingly little space. With the large, clear LCD figures and the practical carrying handle which can also be used to hang the scales – this battery-operated scale for babies and infants makes daily weighing very easy. The breast-milk-intake function shows the exact amount of milk the baby has consumed.