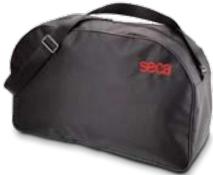

## Accessories

seca 413 Carrying case for seca 354 baby scales

With this case, seca 354 baby scales can be transported comfortably and safely. The exact fit of the seca 413 provides optimum protection and the large opening facilitates the packing and unpacking of the scales. An adjustable shoulder strap makes transport easier and the water-repellent nylon surface keeps everything dry.