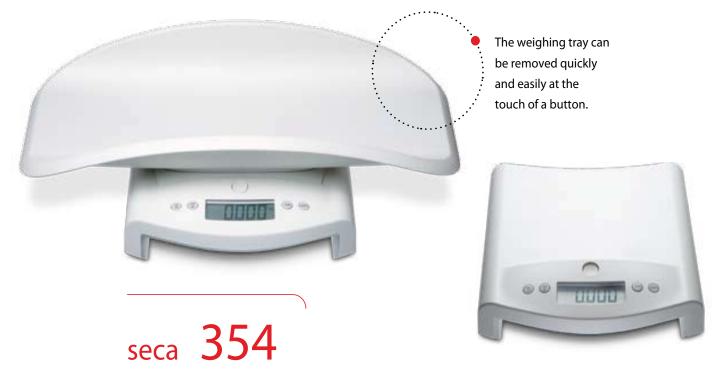

Electronic baby scales double as flat scales for children

With its dual function, this baby scale is a small sensation: at the touch of a button, the tray can be detached quickly and easily from the base, leaving you with robust flat scales for children weighing up to 20 kg. As the two elements are securely connected, it is absolutely safe to lift and transport the scales. The softly rounded shape of the tray gives the baby a feeling of safety and security. The breast-milk-intake function shows the exact amount of milk the baby has consumed.

- Capacity: 20 kg
- Graduation: 10 g < 10 kg > 20 g
- Functions: TARE, Auto-HOLD, BMIF, kg/lbs switch-over
- Optional: Carrying case seca 413