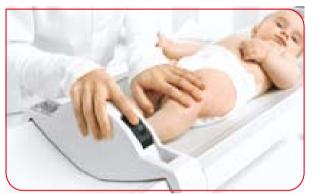

## seca 416

Infantometer for measuring babies and infants

The completely novel shape of the infantometer makes it quick and easy to measure babies and infants up to two years old. The board is generously designed and the raised and softly rounded sides hold the baby easily and safely in the right position. The footpiece, fitted into two guide rails, slides smoothly along the scale and, as it is lockable, the baby can be removed and the result noted later. All parts are tough and durable.

- Measuring range: 33 100 cm
- Graduation: 1 mm

The head and foot positioners lock into place so the indication can be read after measuring.

Serving the HealthCare Industry T 1800 67 5432

F 1800 67 5433

E enquiries@ecomed.com.au W ecomed.com.au