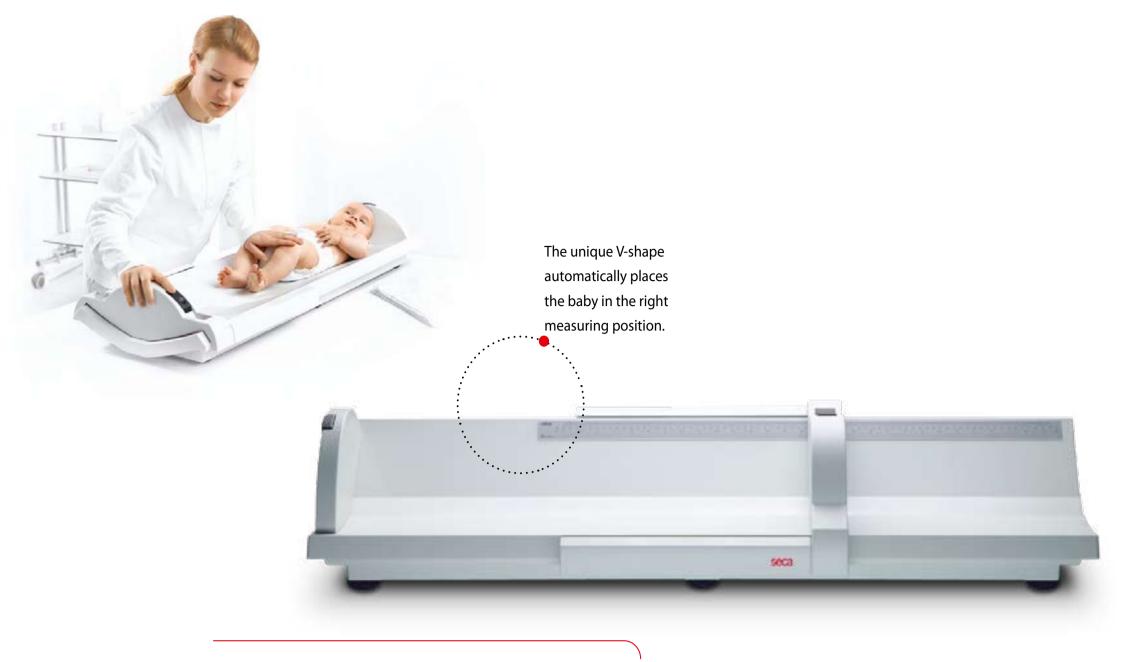

## seca 416

Infantometer for measuring babies and infants

The completely novel shape of the infantometer makes it quick and easy to measure babies and infants up to two years old. The board is generously designed and the raised and softly rounded sides hold the baby easily and safely in the right position. The footpiece, fitted into two guide rails, slides smoothly along the scale and, as it is lockable, the baby can be removed and the result noted later. All parts are tough and durable.