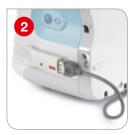

### Impressively easy -

install, enable and connect.

Simply connect the seca 456 wa USB adapter.

Fasten to the monitor.

Transmit the height and weight.

Combine the vital parameters plus height and weight.

Integrate into the Electronic Medical Record System.