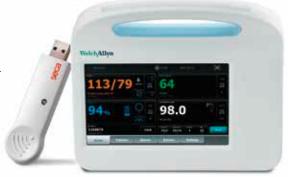

### The winning duo -

No cables. No mistakes.

ake your everyday clinical work more efficient with the matchless winning duo seca 456 wa and Welch Allyn Connex®. Work faster with wireless communication of height and weight – without cables and with higher performance thanks to immediate transfer. Now available for Welch Allyn Connex® Spot Monitor.