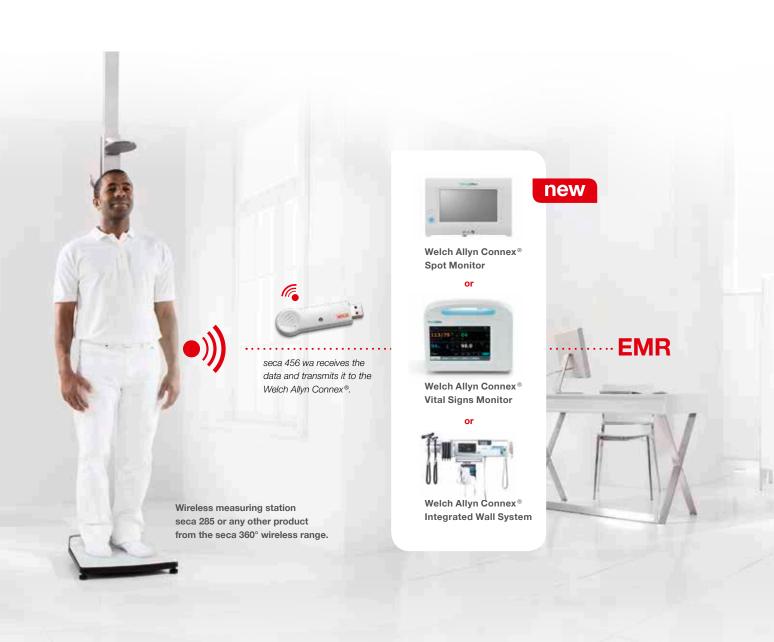

### Impressively easy -

install, enable and connect.

Simply connect the seca 456 wa USB adapter.

Fasten to the monitor.

Transmit the height and weight.

Combine the vital parameters plus height and weight.

Integrate into the Electronic Medical Record System.

### All seca 360° wireless products communicate with the seca 456 wa.

A multitude of possibilities for successful measuring and weighing: