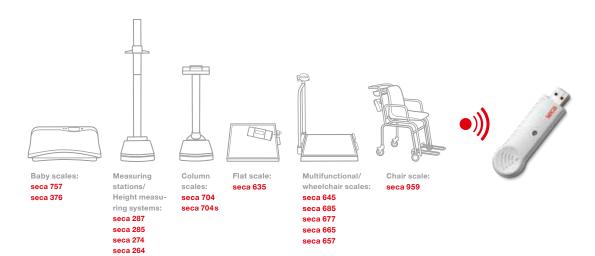

### All seca 360° wireless products communicate with the seca 456 wa.

A multitude of possibilities for successful measuring and weighing: