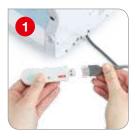

### Impressively easy -

install, enable and connect.

Simply connect the seca 456 wa USB adapter.

Fasten to the monitor.

Transmit the height and weight.

Combine the vital parameters plus height and weight.

Integrate into the Electronic Medical Record System.