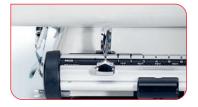

Precise weight ascertainment due to zero adjustment.

The zero adjustment ensures the reliable determination of the net weight - a soft mat can simply be tared away, showing the actual weight of the baby. The baby scale has lbs and kg measurements on the balance beam and the weight graduations are very small, 5 g. The weight capacity is 16 kg respectively. These graduations are hard to beat on any mechanical baby scale you can find and because this unit is mechanical, there is very little that can go wrong with it.

To simplify cleaning, weighing tray can be removed.

The reset-to-zero function guarantees reliable determination of net weight by simply deducting the extra weight of padding or diaper.