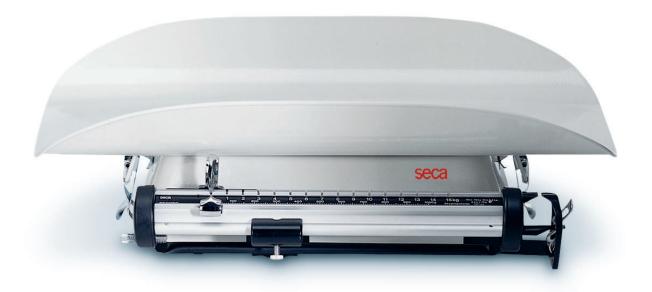

### The sturdy classic.

baby gains weight quickly - its weight has almost doubled after four to six months. As soon as the baby begins to crawl and run, the one or other gram of baby fat will quickly disappear. In order that the baby's development can be monitored safely from the very beginning, instruments are required in pediatrics on which one can rely long-term. A baby scale that will work in all surroundings: The mechanical baby scale seca 725 has been around for over 50 years and is still there being used by health professionals all over the world.

Classic design and high-quality precision mechanics.

The seca 725 combines the classic flat construction with high-quality precision mechanics. With its smooth running weights it is easy to use and provides precise results. The baby lies safe and secure in the softly curved weighing tray. The robust steel construction and cast levers ensure years of durability and accuracy. All this has made this mechanical baby scale a favorite for many decades.

Precise weight ascertainment due to zero adjustment.

The zero adjustment ensures the reliable determination of the net weight - a soft mat can simply be tared away, showing the actual weight of the baby. The baby scale has lbs and kg measurements on the balance beam and the weight graduations are very small, 5 g. The weight capacity is 16 kg respectively. These graduations are hard to beat on any mechanical baby scale you can find and because this unit is mechanical, there is very little that can go wrong with it.