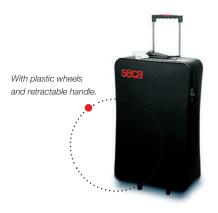

#### Easy-care and mobile.

The weighing tray is easy to remove from the base for cleaning. The hard-wearing, scratch-proof finish and the smooth, seamless surface makes the seca 725 extremely easy to clean. The scale can be safely stored and is easy to transport in the optional carrying case seca 425.