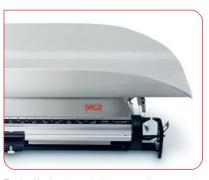

To simplify cleaning, weighing tray can be removed.

The reset-to-zero function guarantees reliable determination of net weight by simply deducting the extra weight of padding or diaper.