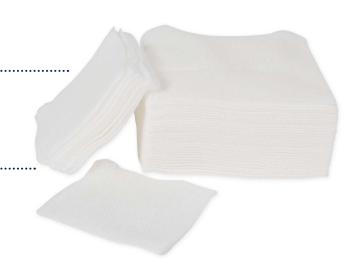

# Sentry Medical Non-Woven Swabs

Sentry Medical Non-Woven Swabs are constructed from a polyester and rayon blend, have four times the absorbency of conventional cotton gauze and are low linting.