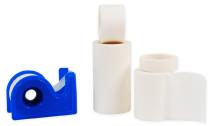

## Suitable for:

**Fixation of dressings** 

Fixation of access devices

| Reorder | Size          | Feature        | Pcs/Unit | Units/Ctn |
|---------|---------------|----------------|----------|-----------|
| HYP001  | 1.25cm x 9.1m |                | 24       | 30        |
| HYP101  | 1.25cm x 9.1m | incl dispenser | 24       | 30        |
| HYP002  | 2.5cm x 9.1m  |                | 12       | 30        |
| HYP100  | 2.5cm x 9.1m  | incl dispenser | 12       | 30        |
| HYP003  | 5cm x 9.1cm   |                | 6        | 80        |
| HYP004  | 7.5cm x 9.1m  |                | 4        | 30        |