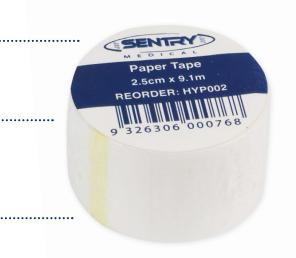

# Sentry Medical Paper Tape

Easy

Tear

Gentle Breathable on Skin A low allergy non-woven paper tape that provides general purpose medical securement.

## Suitable for:

**Fixation of dressings** 

Fixation of access devices

| Reorder | Size          | Feature        | Pcs/Unit | Units/Ctn |
|---------|---------------|----------------|----------|-----------|
| HYP001  | 1.25cm x 9.1m |                | 24       | 30        |
| HYP101  | 1.25cm x 9.1m | incl dispenser | 24       | 30        |
| HYP002  | 2.5cm x 9.1m  |                | 12       | 30        |
| HYP100  | 2.5cm x 9.1m  | incl dispenser | 12       | 30        |
| HYP003  | 5cm x 9.1cm   |                | 6        | 80        |
| HYP004  | 7.5cm x 9.1m  |                | 4        | 30        |