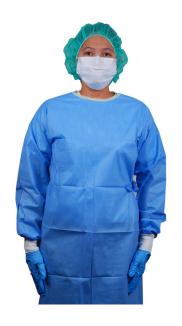

## **VERTEX® BASIC STANDARD SURGICAL GOWN PACK**

vertex® BASIC surgical gown is non reinforced and has a barrier protection of Level 2 (AAMI PB70:2012). Complies with ISO16603, ISO16604 and ISO6529.

## **PRODUCT FEATURES**

- o Highly breathable and lightweight
- o Low linting
- o Anti-static
- o Microbial barrier

## **SUITABLE FOR**

- o Light exposure to blood or body fluids
- o Operating theatres

| REORDER | SIZE     | PACK | FEATURE      | PCS/UNIT | UNITS/CTN |
|---------|----------|------|--------------|----------|-----------|
| GNS101  | Small    | 1pk  | AAMI Level 2 | 20       | 1         |
| GNS103  | Medium   | 1pk  | AAMI Level 2 | 20       | 1         |
| GNS105  | Large    | 1pk  | AAMI Level 2 | 20       | 1         |
| GNS107  | X-Large  | 1pk  | AAMI Level 2 | 20       | 1         |
| GNS109  | XX-Large | 1pk  | AAMI Level 2 | 20       | 1         |